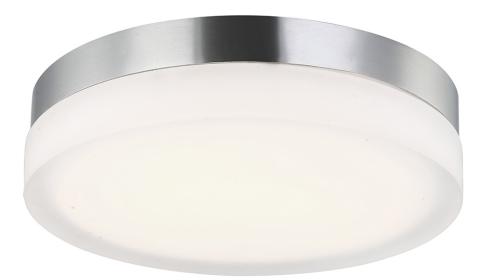

## MXA3123 23W

W:11" H:2.25" Finish: Satin Nickel Glass: Frosted Del. Lumen's: 1631 Watts: 23W AC LED CRI:80, CCT:3000K L70/54Khrs Triac Dimmable **Optional Finishes** MXA3123-02 23W (White) MXA3123-07 23W (Black)

## **Optional Lumen's**

MXA3123 15W (Del. Lumen's:1148) MXA3123 23W (Del. Lumen's:1631)

5 Year Limited Warranty on AC LED Module. **Modules are replaceable.** Preliminary delivered LED Lumen's, Photometric report available on select models.